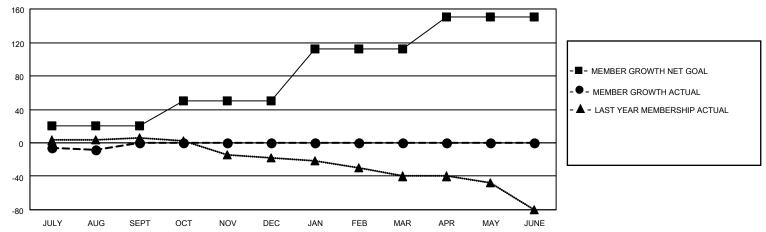

## District 201T1

| Clubs         |               |             |               | Members               |                        |                         |                                                    |  |
|---------------|---------------|-------------|---------------|-----------------------|------------------------|-------------------------|----------------------------------------------------|--|
|               | RESULTS FOR   | R 2020-2021 |               | RESULTS FOR 2020-2021 |                        |                         |                                                    |  |
| QUARTER       | NEW CLUB GOAL | NEW CLUBS   | DROPPED CLUBS | QUARTER MEMB          | BER GROWTH NET<br>GOAL | MEMBER GROWTH<br>ACTUAL | DROPPED<br>MEMBERS ACTUAL<br>(including transfers) |  |
| JULY/AUG/SEPT | 0             | 0           | 0             | JULY/AUG/SEPT         | 20                     | 10                      | 17                                                 |  |
| OCT/NOV/DEC   | 0             | 0           | 0             | OCT/NOV/DEC           | 30                     | 0                       | 0                                                  |  |
| JAN/FEB/MAR   | 0             | 0           | 0             | JAN/FEB/MAR           | 62                     | 0                       | 0                                                  |  |
| APR/MAY/JUNE  | 0             | 0           | 0             | APR/MAY/JUNE          | 38                     | 0                       | 0                                                  |  |

#### GOALS AND ACTUAL MEMBERS CUMULATIVE

| DROPPED CLUBS: 0                                                               |   | 8 CLUBS OF 48 ADDED 1 OR MORE | GENDER DISTRIBUTION             |              |     |
|--------------------------------------------------------------------------------|---|-------------------------------|---------------------------------|--------------|-----|
|                                                                                |   | NEW MEMBERS                   | MALE                            | 716 (67.61%) |     |
|                                                                                |   |                               | FEMALE                          | 343 (32.39%) |     |
| DROPPED MEMBERS                                                                |   |                               |                                 | , ,          |     |
| DECEASED                                                                       | 1 | CLICK HERE FOR CUMULATIVE     | TOTAL FAMILY UNIT MEMBERS       |              | 230 |
| CLUB CANCELLED         0           OTHER         16           TOTAL         17 |   | MEMBERSHIP DATA               |                                 |              | 440 |
|                                                                                |   |                               | FAMILY MEMBERS PAYING HALF DUES |              | 116 |
|                                                                                |   |                               |                                 |              |     |